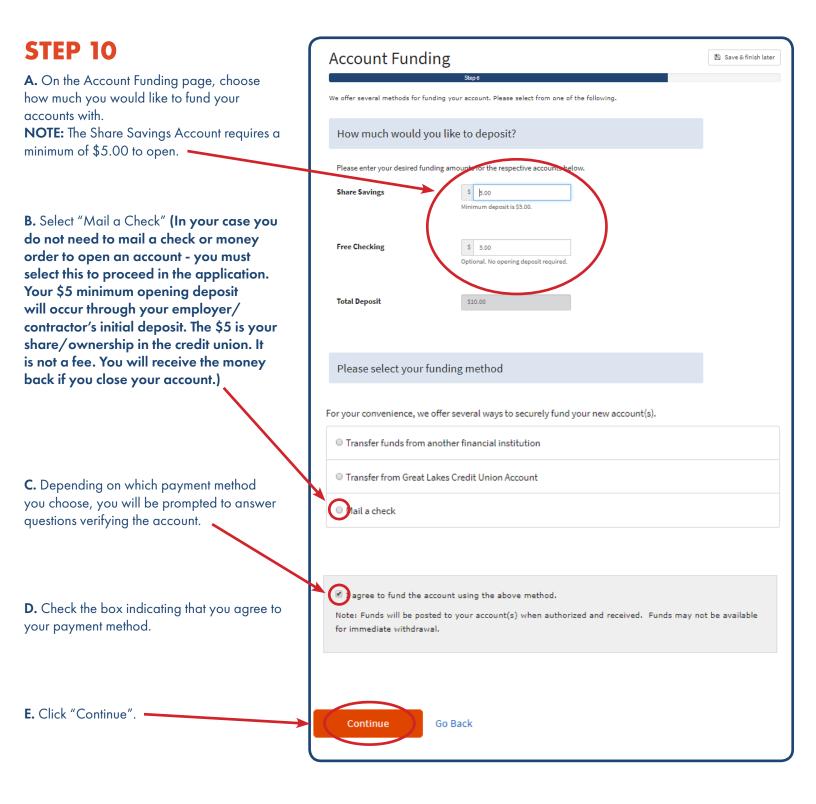

271984832 to receive your vacation fund deposits.



## STEP 3

A. On the Eligibility page, click "Which best describes your affiliation with GLCU?".











## STEP 7

- A. Select any other accounts you would like to open by clicking the tabs.
- B. You may view rates for each account by selecting the "View Rates" box.
- C. All of your selected products will be listed below. You may remove or edit them by clicking the buttons on the right.
- D. Click "Continue".







## STEP 8

- **A.** On the Applicant Information page, fill in your personal information
- **B.** Select a response for each of the additional information questions
- C. Click "Continue"



### STEP 9

- **A.** Choose a username and password to access your account via WebConnect (Online Banking)
- C. Click "Sign Up"