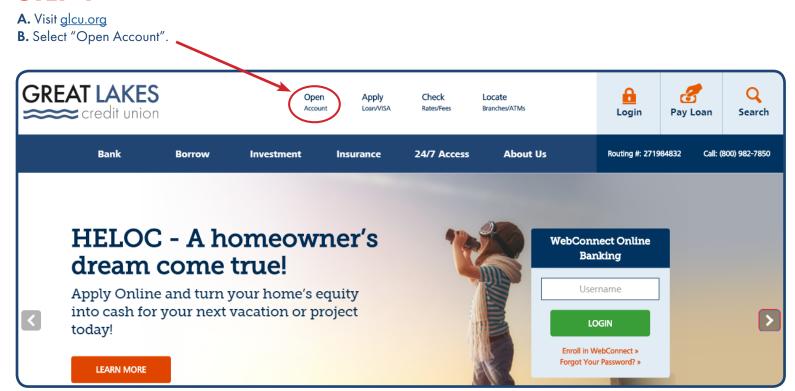

# How to Open an Account with Great Lakes Credit Union (GLCU)

#### STEP 1

#### STEP 2

A. Click on "Open an Account" to begin application.

Don't forget to provide your employer/contractor with your GLCU account number and GLCU's Routing #271984832 to receive your vacation fund deposits.