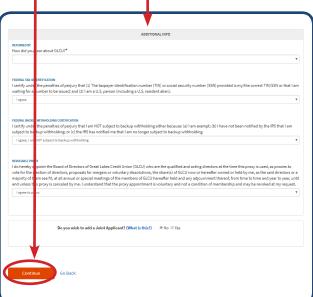

## STEP 8

- **A.** On the Applicant Information page, fill in your personal information
- **B.** Select a response for each of the additional information questions
- C. Click "Continue"