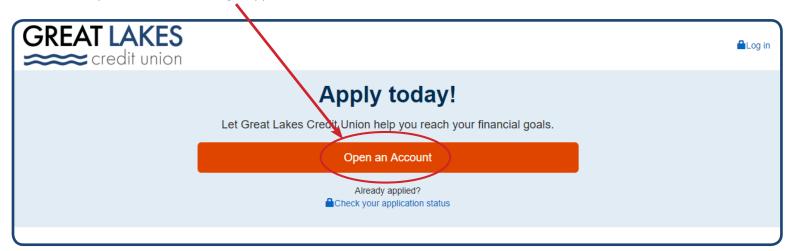

#### STEP 2

A. Click on "Open an Account" to begin application.

Don't forget to provide your employer/contractor with your GLCU account number and GLCU's Routing #271984832 to receive your vacation fund deposits.