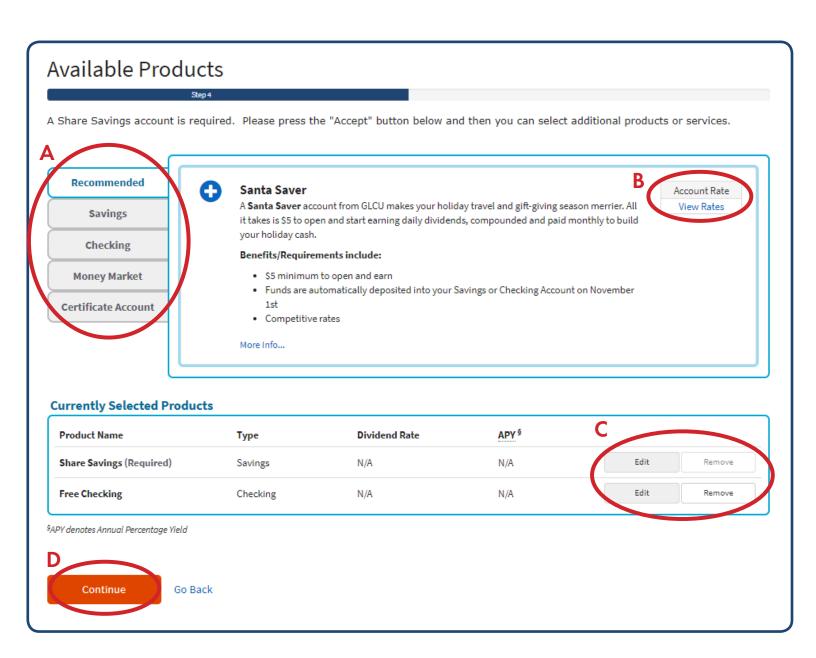

## STEP 7

- A. Select any other accounts you would like to open by clicking the tabs.
- B. You may view rates for each account by selecting the "View Rates" box.
- C. All of your selected products will be listed below. You may remove or edit them by clicking the buttons on the right.
- D. Click "Continue".