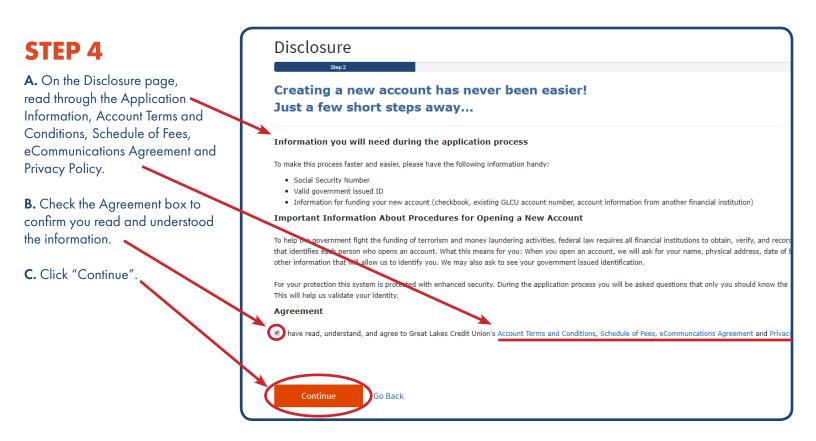

# How to Open an Account with Great Lakes Credit Union (GLCU)

#### STEP 1



#### STEP 2

A. Click on "Open an Account" to begin application.



Don't forget to provide your employer/contractor with your GLCU account number and GLCU's Routing #271984832 to receive your vacation fund deposits.



## STEP 3

A. On the Eligibility page, click "Which best describes your affiliation with GLCU?".











## STEP 7

- A. Select any other accounts you would like to open by clicking the tabs.
- B. You may view rates for each account by selecting the "View Rates" box.
- C. All of your selected products will be listed below. You may remove or edit them by clicking the buttons on the right.
- D. Click "Continue".







## STEP 8

- **A.** On the Applicant Information page, fill in your personal information
- **B.** Select a response for each of the additional information questions
- C. Click "Continue"



### STEP 9

- **A.** Choose a username and password to access your account via WebConnect (Online Banking)
- C. Click "Sign Up"