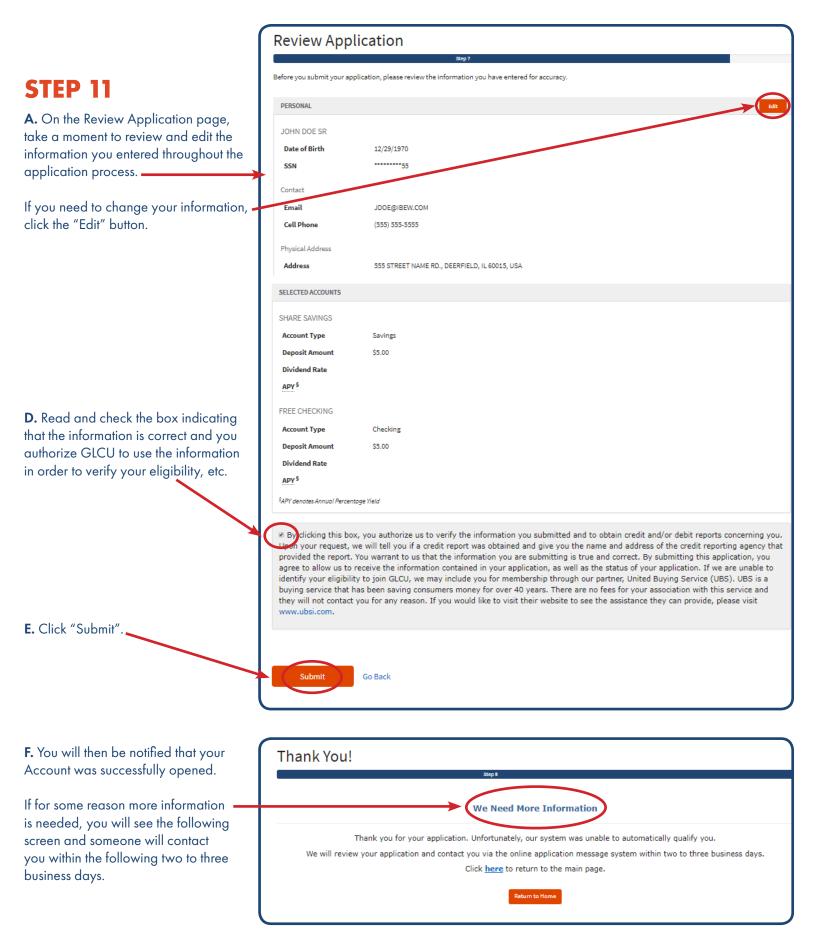

84832 to receive your vacation fund deposits.



## STEP 3

A. On the Eligibility page, click "Which best describes your affiliation with GLCU?".











## STEP 7

- A. Select any other accounts you would like to open by clicking the tabs.
- B. You may view rates for each account by selecting the "View Rates" box.
- C. All of your selected products will be listed below. You may remove or edit them by clicking the buttons on the right.
- D. Click "Continue".







## STEP 8

- **A.** On the Applicant Information page, fill in your personal information
- **B.** Select a response for each of the additional information questions
- C. Click "Continue"



### STEP 9

- **A.** Choose a username and password to access your account via WebConnect (Online Banking)
- C. Click "Sign Up"