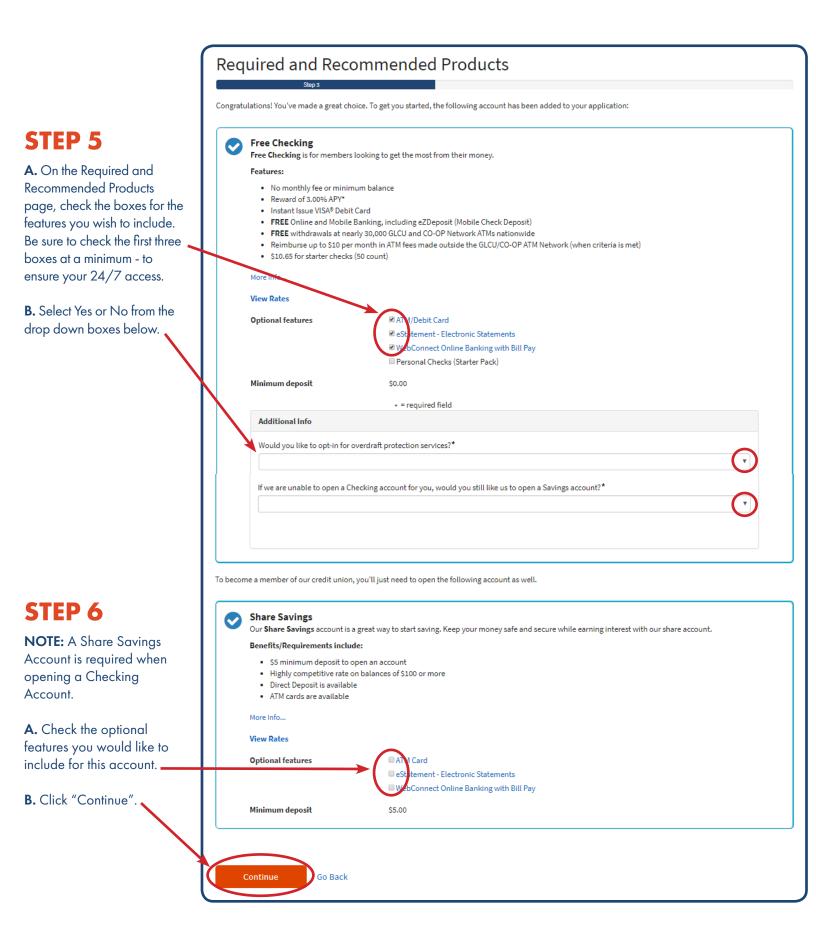

## STEP 7

- A. Select any other accounts you would like to open by clicking the tabs.
- B. You may view rates for each account by selecting the "View Rates" box.
- C. All of your selected products will be listed below. You may remove or edit them by clicking the buttons on the right.
- D. Click "Continue".

## STEP 8

- **A.** On the Applicant Information page, fill in your personal information
- **B.** Select a response for each of the additional information questions
- C. Click "Continue"