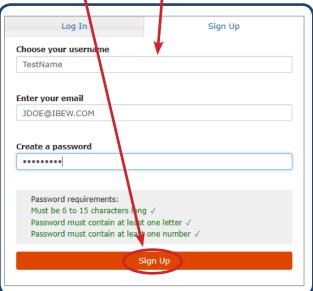

### STEP 9

- **A.** Choose a username and password to access your account via WebConnect (Online Banking)
- C. Click "Sign Up"