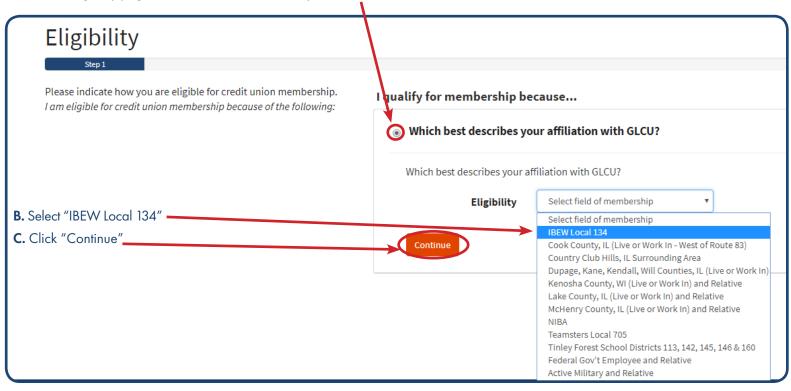

## STEP 3

A. On the Eligibility page, click "Which best describes your affiliation with GLCU?".