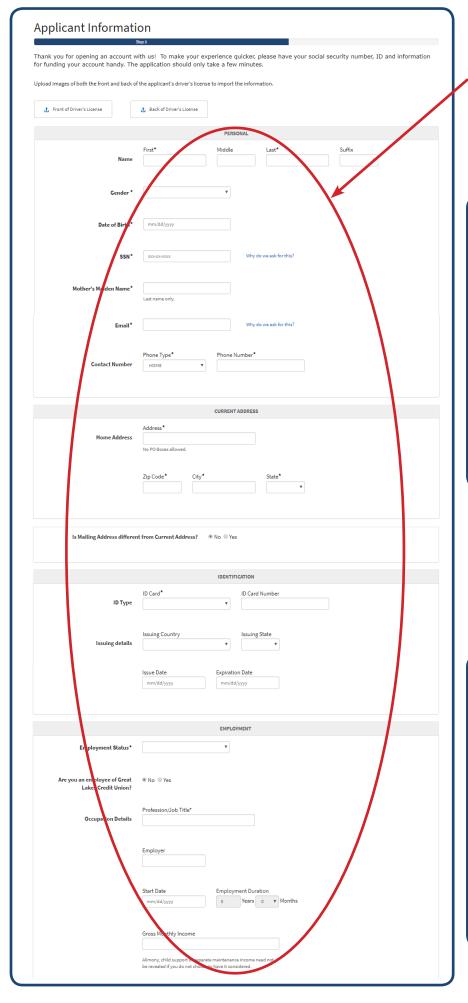

## STEP 8

- **A.** On the Applicant Information page, fill in your personal information
- **B.** Select a response for each of the additional information questions
- C. Click "Continue"